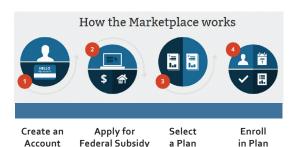

#### Two Paths

- Marketplace Pathway
- Direct Enrollment Pathway

#### Learn about:

- The two worlds in healthcare
- The types of networks
- The Special Election Periods