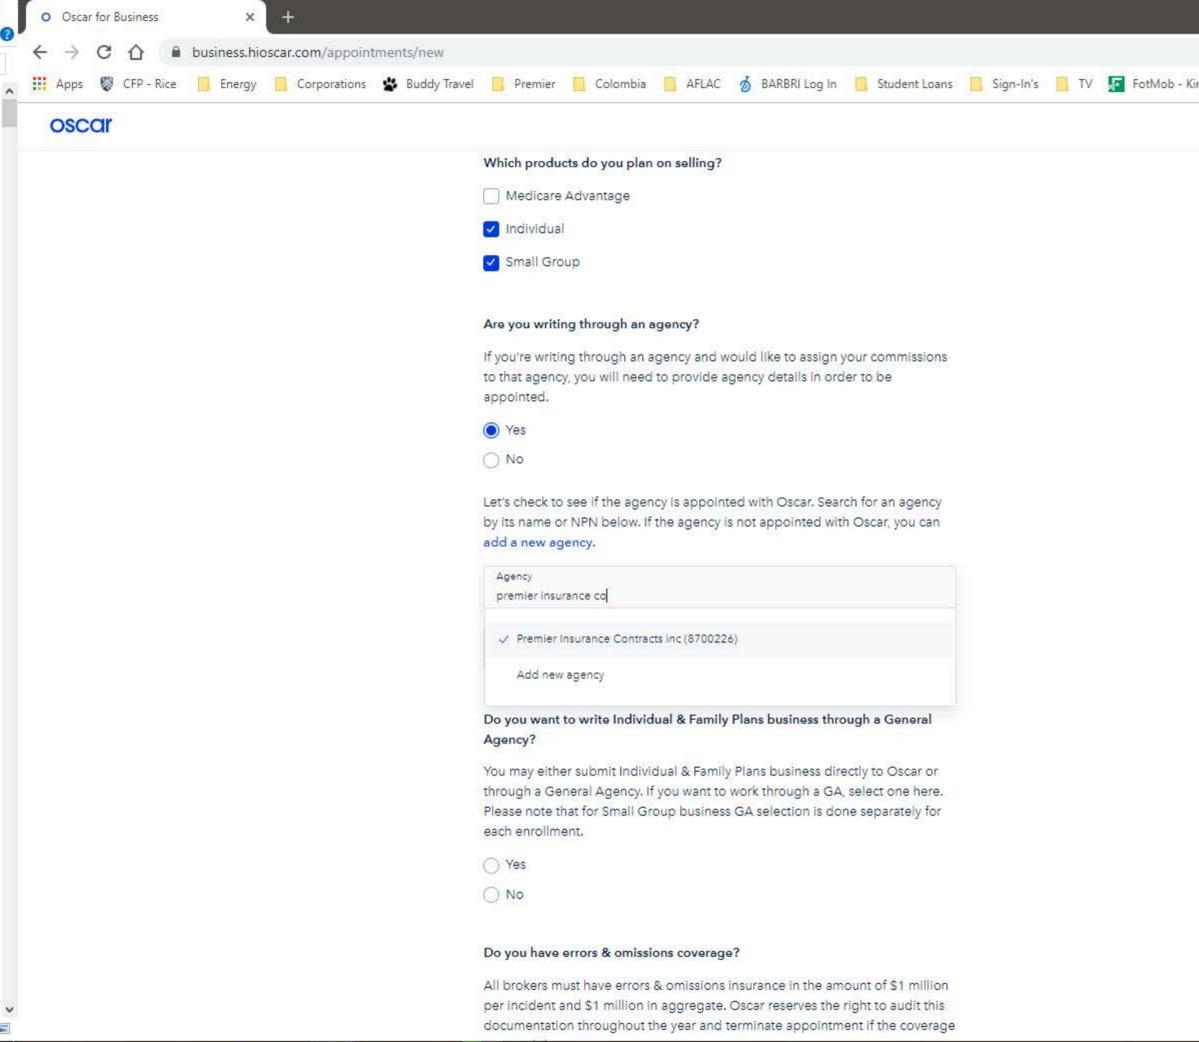

#### Which products do you plan on selling?

🗌 Medicare Advantage

🔄 Individual

Small Group

#### Are you writing through an agency?

If you're writing through an agency and would like to assign your commissions to that agency, you will need to provide agency details in order to be appointed.

| 1.1  | Vere 1 |
|------|--------|
| 10.2 | 1.00   |
|      |        |

() No

### Do you want to write Individual & Family Plans business through a General Agency?

You may either submit Individual & Family Plans business directly to Oscar or through a General Agency. If you want to work through a GA, select one here. Please note that for Small Group business GA selection is done separately for each enrollment.

() Yes () No

🕑 💴

曲

🕋 🧿

f P O 🛱 📄

#### Do you have errors & omissions coverage?

All brokers must have errors & omissions insurance in the amount of \$1 million per incident and \$1 million in aggregate. Oscar reserves the right to audit this documentation throughout the year and terminate appointment if the coverage is not valid.