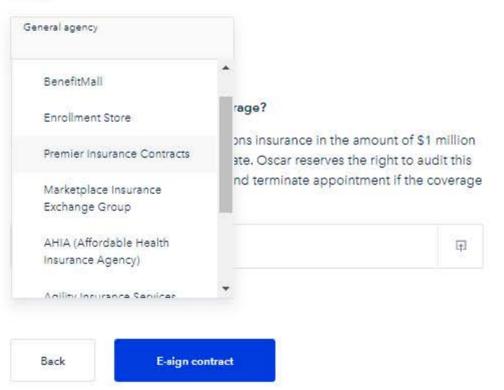

## Do you want to write Individual & Family Plans business through a General Agency?

You may either submit Individual & Family Plans business directly to Oscar or through a General Agency. If you want to work through a GA, select one here. Please note that for Small Group business GA selection is done separately for each enrollment.

O Yes

O No

Do you want to write Individual & Family Plans business through a General Agency?

You may either submit Individual & Family Plans business directly to Oscar or through a General Agency. If you want to work through a GA, select one here. Please note that for Small Group business GA selection is done separately for each enrollment.