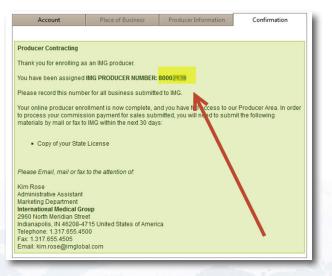

When creating your password, please adhere to the password validation.

The last tab will display your IMG producer number. Please take note of this information.

Once the process is complete, IMG will send a confirmation email to the email address you provided. Please be sure to email, fax or mail to us a copy of your state health license.