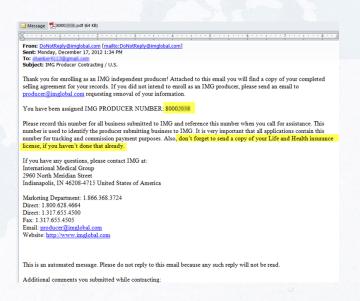

When creating your password, please adhere to the password validation.

The last tab will display your IMG producer number. Please take note of this information.

Once the process is complete, IMG will send a confirmation email to the email address you provided. Please be sure to email, fax or mail to us a copy of your state health license.