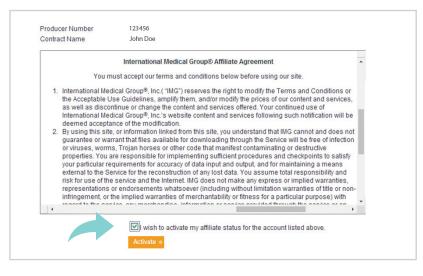

## • Be sure to read the "Affiliate Agreement," and click the check box to activate your Affiliate Status.

• Now that you have completed the activation, the link will change to "Select." The Affiliate Area section is on the right side of the page.