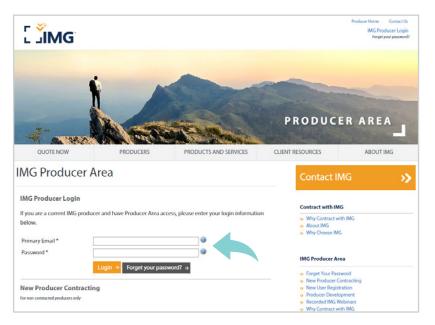

## • Producer Login Page - producer.imglobal.com

▶ If you do not remember your password, click the "Forgot your password?" link below the login area.

• After successfully logging in, click the "Affiliate Area" tab in the navigation at the top of the page.