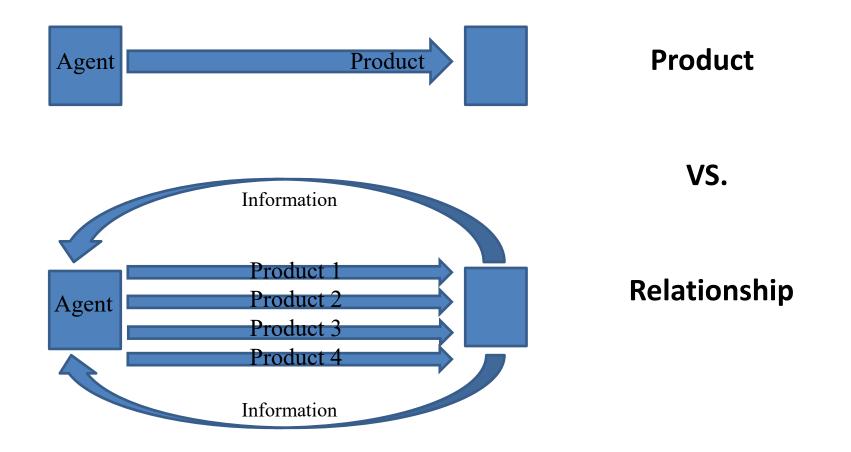

We endeavor to know and understand your needs and procure in facilitating you with the tools, products, and services to help you satisfy your client's needs.

Our mission is to help you reach your goals by enabling you to assist your clients in reaching their financial objectives

#### Strengthen your business proposition

- Offer additional lines of business to your clients, thus enhancing your relationship with them.
- Get access to a digital marketing system at no cost to you.
- Increase your income with your present client base.
- Increase the number of clients you have.