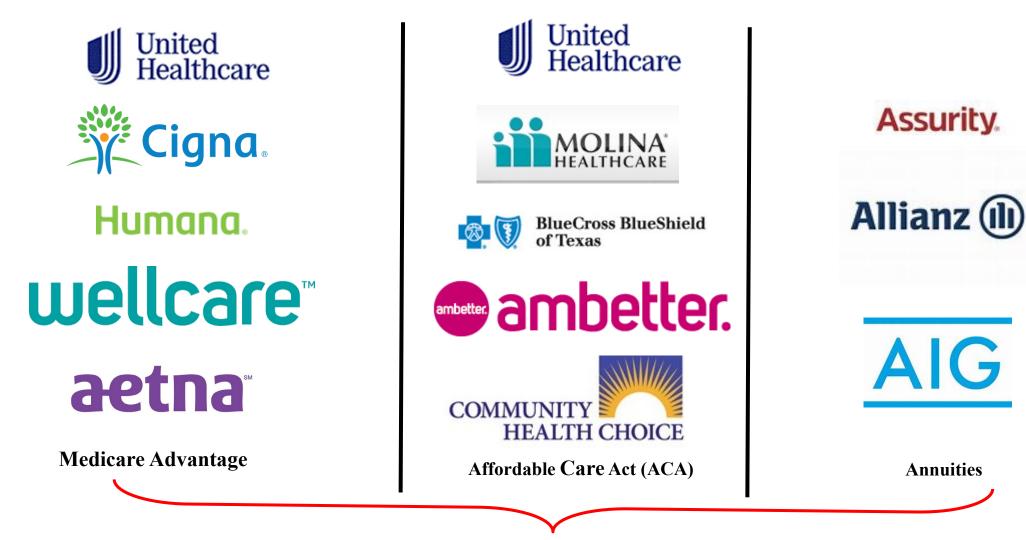

# Lines of Business

#### ➤ Annuities

#### > ACA - Affordable Care Act.

#### ► M.A. - Medicare Advantage.

► Life Insurance.

# **Preferred Carriers**

General lines - life, accident, health and HMO

#### General lines - life, accident, health and HMO