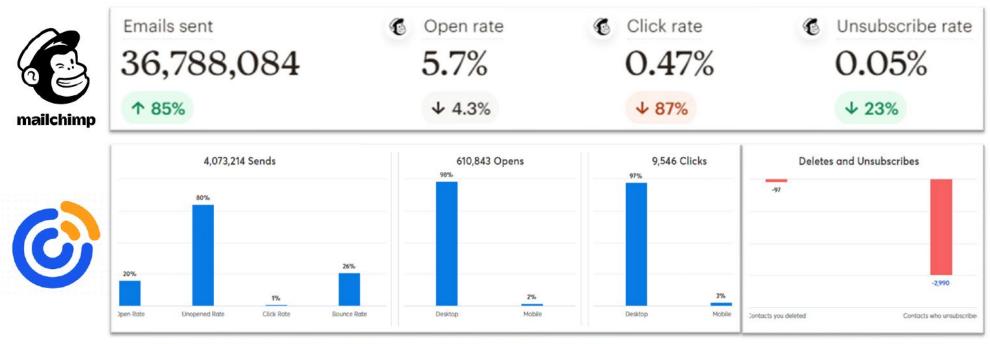

### Reporting MC & CC FY2023

- Sends: 40,861.298 emails 0
- Click Rate: 183,488
- Opens: 2.692.603 emails
   Unsubsc
  - Unsubscribes: 21,481