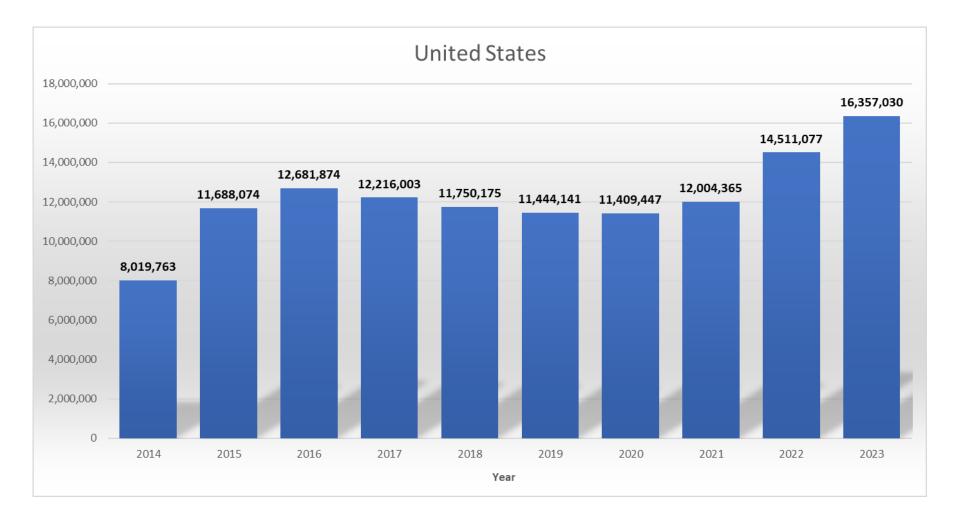

# **Enrollment in ACA Marketplace**

Approximately 16.4 million people on an ACA plan in 2023.

SOURCE: KFF's State Health Facts.