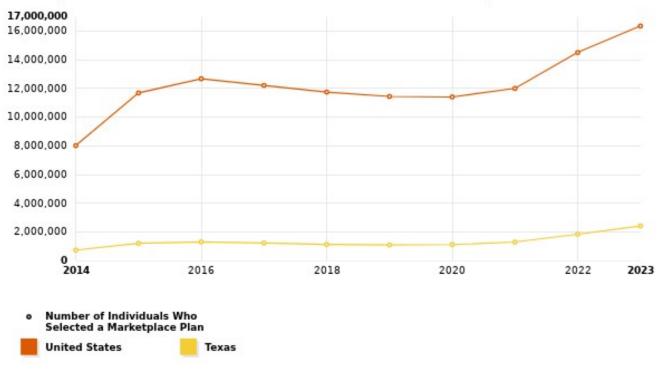

# **Enrollment in ACA Marketplace**

Approximately 16.4 million people on an ACA plan in 2023.

# **Enrollment in ACA Marketplace - Texas**

Approximately 2.4 million people on an ACA plan in 2023 in Texas.

Marketplace Enrollment, 2014-2023: Number of Individuals Who Selected a Marketplace Plan, 2014 - 2023

SOURCE: KFF's State Health Facts.