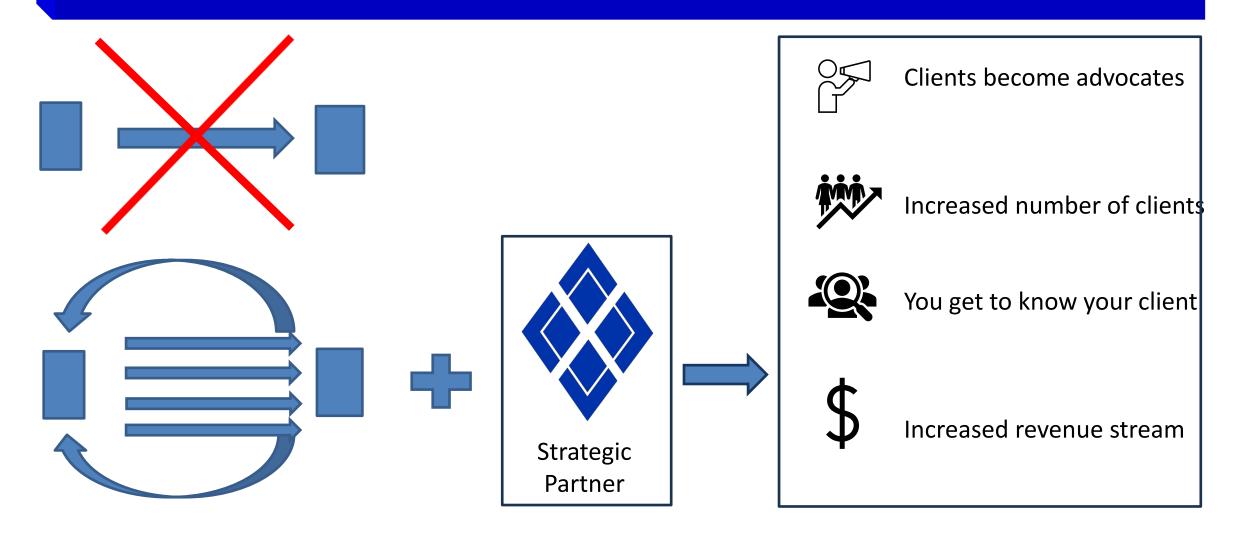

We endeavor to know and understand your needs and procure in facilitating you with the tools, products, and services to help you satisfy your client's needs.

Our mission is to help you reach your goals by enabling you to assist your clients in reaching their financial objectives

#### Strengthen your business proposition

- Offer additional lines of business to your clients, thus enhancing your relationship with them.
- Get access to a digital marketing system at no cost to you.
- Increase your income with your present client base.
- Increase the number of clients you have.