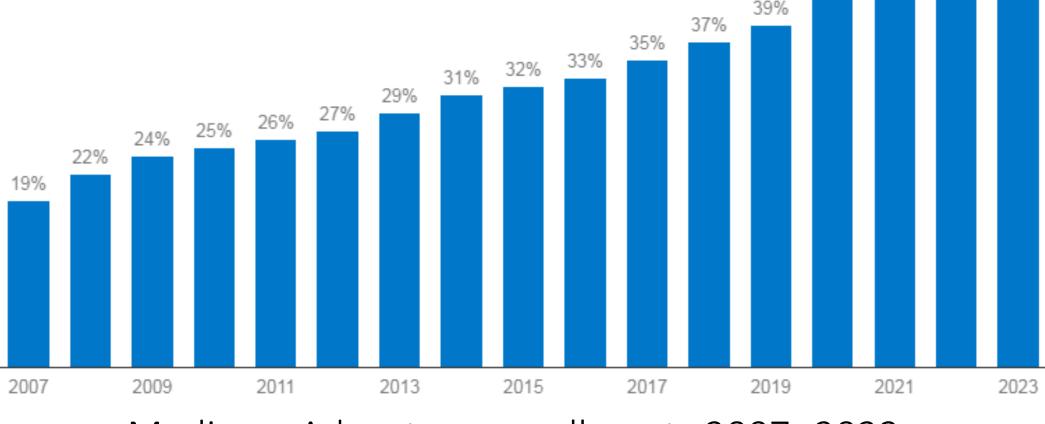

# **Enrollment in Medicare Advantage**

Approximately 60 million people on Medicare in 2023

# **Enrollment in Medicare Advantage**

Approximately 60 million people on Medicare in 2023. Approximately 30.8 million enrolled in a Medicare Advantage Plan.

51%

46%

42%

Medicare Advantage enrollments 2007-2023