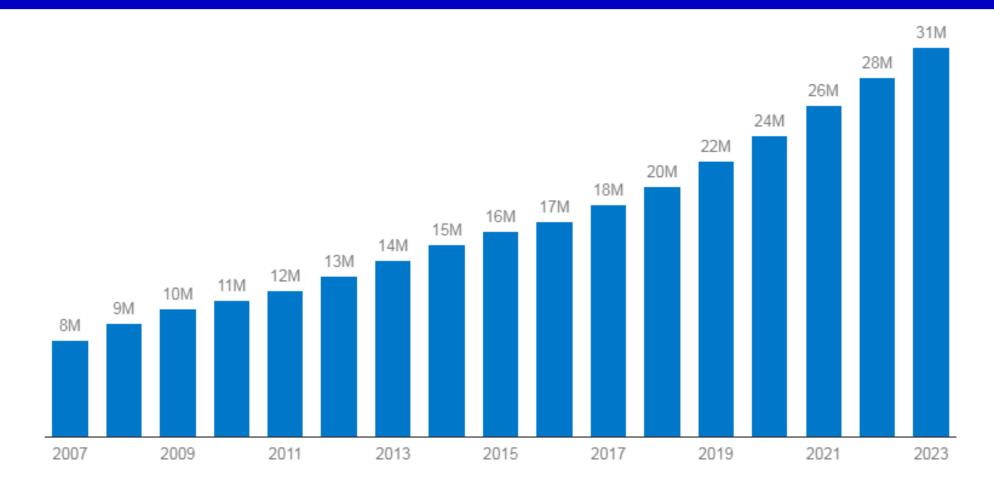

# **Enrollment in Medicare Advantage**

Approximately 60 million people on Medicare in 2023

# **Enrollment in Medicare Advantage**

Approximately 60 million people on Medicare in 2023. Approximately 30.8 million enrolled in a Medicare Advantage Plan.

51%

46%

42%

Medicare Advantage enrollments 2007-2023