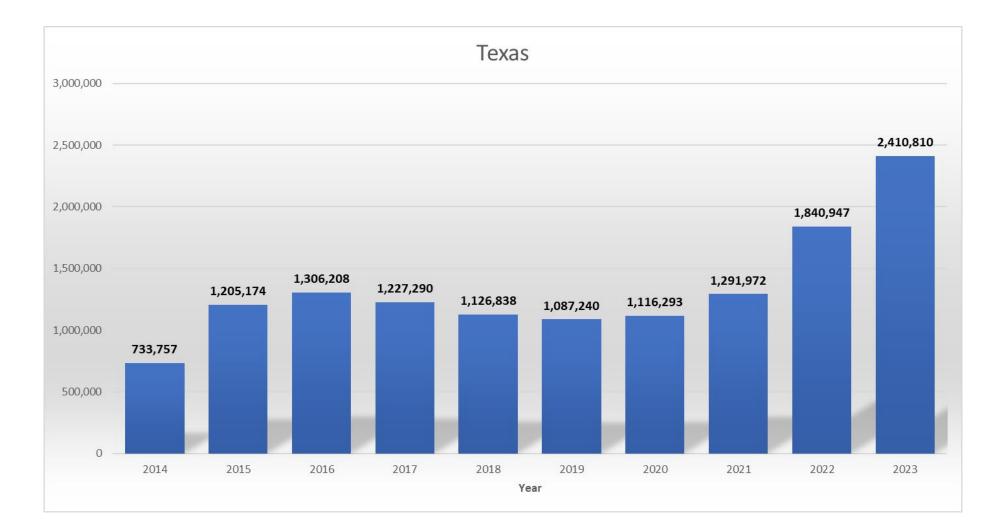

# **Enrollment in ACA Marketplace - Texas**

Approximately 2.4 million people on an ACA plan in 2023 in Texas.

Marketplace Enrollment, 2014-2023: Number of Individuals Who Selected a Marketplace Plan, 2014 - 2023

SOURCE: KFF's State Health Facts.